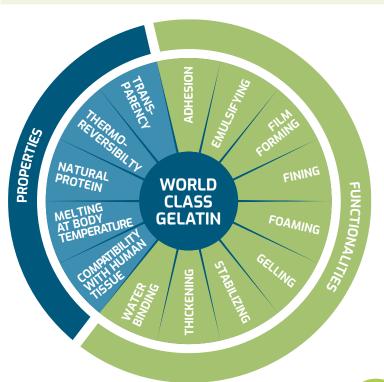

## THE RIGHT GELATIN FOR EVERY APPLICATION

- √ 5 PROPERTIES
- √ 9 FUNCTIONALITIES
- SEVERAL HUNDRED TYPES OF GELATINS STANDARD OR SPECIALTY

For each food, pharma or technical application there is a specific gelatin that brings the exact functionalities required to achieve the desired end-products.

Our teams make sure to find the perfect combination for your products.