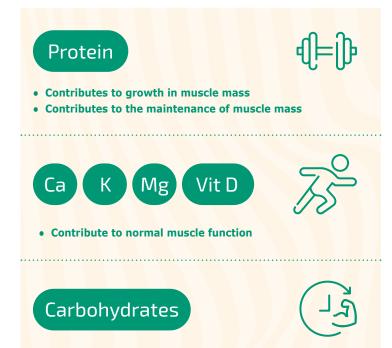

## Mix & match for health claims<sup>12</sup>

Rousselot collagens are compatible to blend with other functional ingredients holding Sports Nutrition health claims as approved by EFSA and others such as:

• Contribute to the recovery of normal muscle function (contraction) after highly intensive and/or long-lasting physical exercise