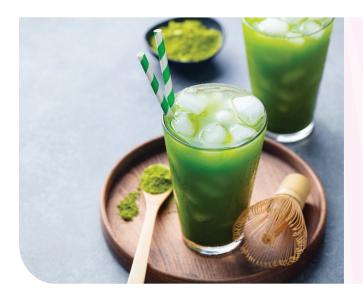

# Pepton Matcha Drink

Refresh and nourish your skin from the inside!

This 100% natural drink contains essential as well as di and tripeptides for your skin health. 10g Peptan bioactive collagen peptides per serving (20 cl) combined with the antioxidant function of real matcha tea.