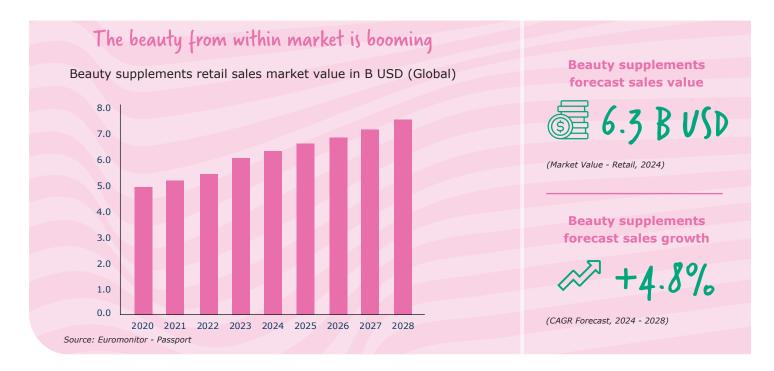

# BEAUTY FROM WITHIN: A CATEGORY GLOWING WITH POTENTIAL

With more consumers recognizing that true beauty comes from within, this category is developing rapidly.

As the market grows dynamically, the segment is diversifying, with men and women of all ages seeking supplements to support their beauty.