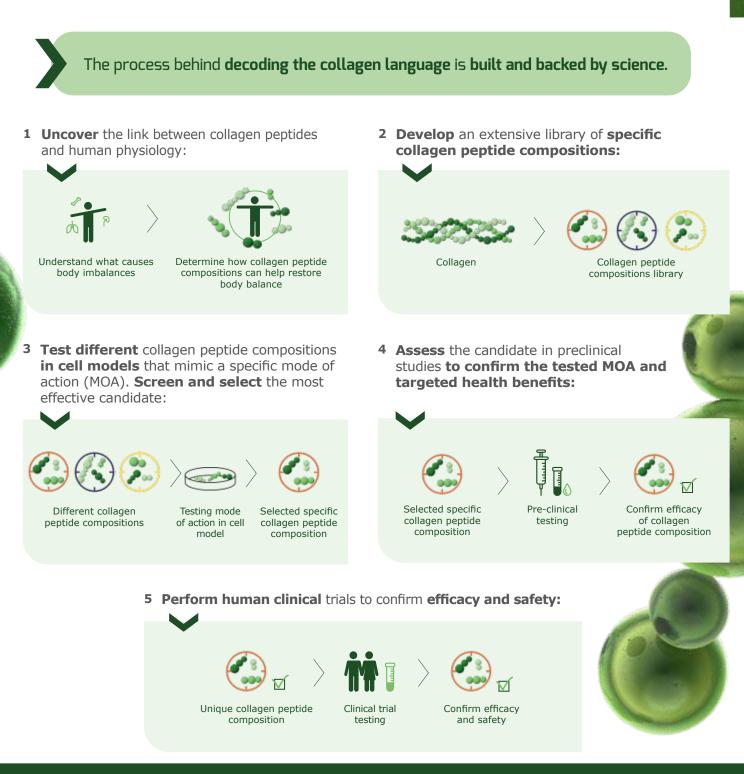

# Identifying new health benefits mediated by specific collagen peptide compositions

Rousselot is leading the way in decoding the collagen language and opening opportunities in new markets.

## INTRODUCING NEXTIDA, THE INNOVATIVE PLATFORM OF SPECIFIC COLLAGEN PEPTIDE COMPOSITIONS

Mastering our body's natural use of bioactive peptides to restore balance, Rousselot is introducing Nextida, **a new range of specific collagen peptide compositions.** The scientists at Rousselot have identified specific compositions that can **trigger a natural response** and hence, deliver **targeted health benefits**.