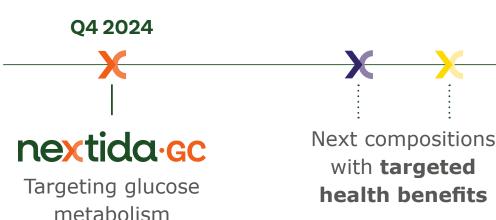

# nextida.gc

AVAILABLE SOON

**Targeting glucose metabolism in a natural way**, Nextida.GC will be the first commercialized specific collagen peptides from the Nextida platform.

Nextida.GC aims to reduce the post-meal blood sugar spike.

Pre-clinical studies have demonstrated the incretin effect in which GLP-1 plays a crucial role.

**Don't wait.** Ask our experts for more information and register online to **be the first to learn about the Nextida.GC study results** and when it becomes available in your region.