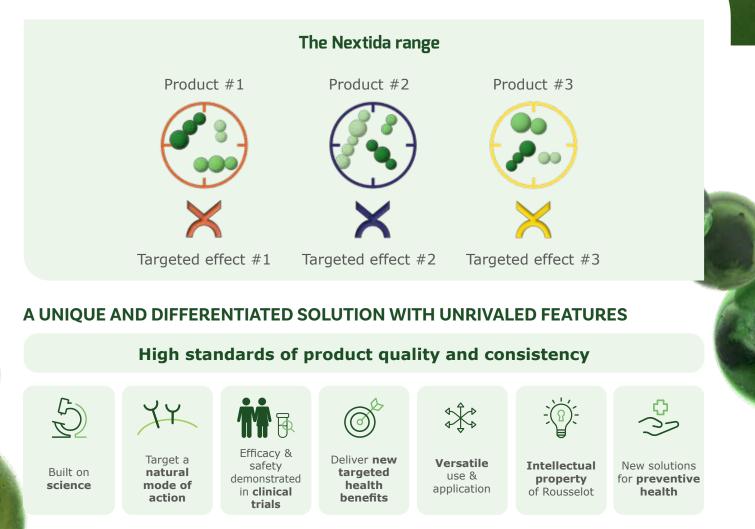

## INTRODUCING NEXTIDA, THE INNOVATIVE PLATFORM OF SPECIFIC COLLAGEN PEPTIDE COMPOSITIONS

Mastering our body's natural use of bioactive peptides to restore balance, Rousselot is introducing Nextida, **a new range of specific collagen peptide compositions.** The scientists at Rousselot have identified specific compositions that can **trigger a natural response** and hence, deliver **targeted health benefits**.

### AN INNOVATIVE PLATFORM OF SPECIFIC COLLAGEN PEPTIDE COMPOSITIONS

## NEXTIDA, A NEW GENERATION OF TARGETED NUTRACEUTICALS AND FUNCTIONAL FOOD INGREDIENTS

## TARGETED

Specific collagen peptide compositions for targeted health benefits

HOLISTIC

Bioactive collagen peptides for holistic well-being