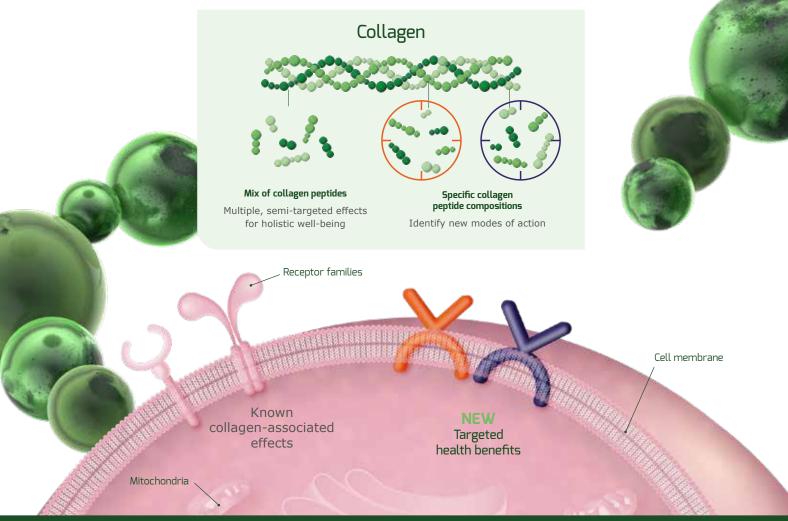

Collagen plays a major structural role in our bodies and **its benefits go well beyond structure and strength**. Collagen peptides navigate the body, transmitting messages involved in numerous physiological functions.

As a result, they can exert a beneficial health effect well beyond its known nutritional value, and even largely exceeding what has already been shown in skin, bone and joint health.

Therefore, Rousselot is going beyond the known by uncovering new modes of action and delivering new targeted health benefits.

# Identifying new health benefits mediated by specific collagen peptide compositions

Rousselot is leading the way in decoding the collagen language and opening opportunities in new markets.

## INTRODUCING NEXTIDA, THE INNOVATIVE PLATFORM OF SPECIFIC COLLAGEN PEPTIDE COMPOSITIONS

Mastering our body's natural use of bioactive peptides to restore balance, Rousselot is introducing Nextida, **a new range of specific collagen peptide compositions.** The scientists at Rousselot have identified specific compositions that can **trigger a natural response** and hence, deliver **targeted health benefits**.