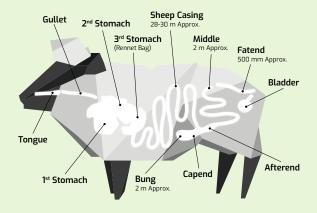

# Superior sausages demand excellent casings

As an experienced specialist in natural sausage casings, CTH can deliver products perfectly tailored to your individual sausage. We offer a complete range of safe, natural, and versatile sheep casings of the finest quality. Available in a full range of calibers, our sheep casings come in different quality grades for every kind of sausage: from fine emulsion productions, such as frankfurters, to course grades such as Chipolatas, Merguez, or breakfast sausages.