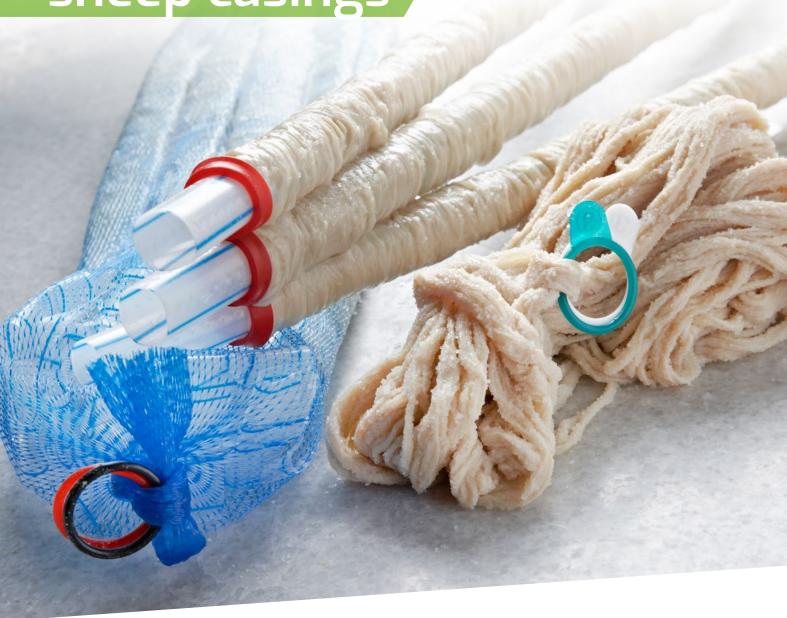

#### **Sheep casings**

We provide a full range of strictly selected calibers of long-stranded material suitable for all kinds of automatic filling lines. Our experience, expertise, and close cooperation with customers enable us to offer tailored, ready-to-use solutions, such as easy-fill bundles, casings in vacuum bags, or casings on soft or hard tubes.

- Strictly selected, full caliber range from 16/18 to 28/+ mm
- Different quality grades from A to BC
- Dry salted bundles or soft and hard tubes
- Ready-to-use material; easy-fill bundles in vacuum bags
- Standard bundles with a length of 100 yards (91.4 meters, 1 hank)
- Tailor-made according to our customers' specifications