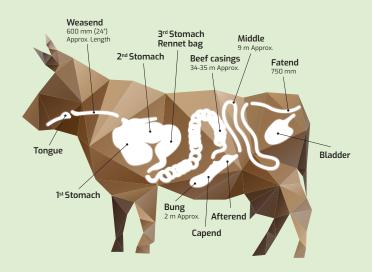

# The strictest quality guidelines

At CTH, we make sure that our beef casings are derived only from healthy animals, inspected and approved for human consumption. Our beef casings are derived from the intestinal tract of farmed oxen from BSE-free countries. We select our casings at our own production site, where our skilled employees subject them to strict quality guidelines and in compliance with HACCP, BRC, and IFS quality standards.