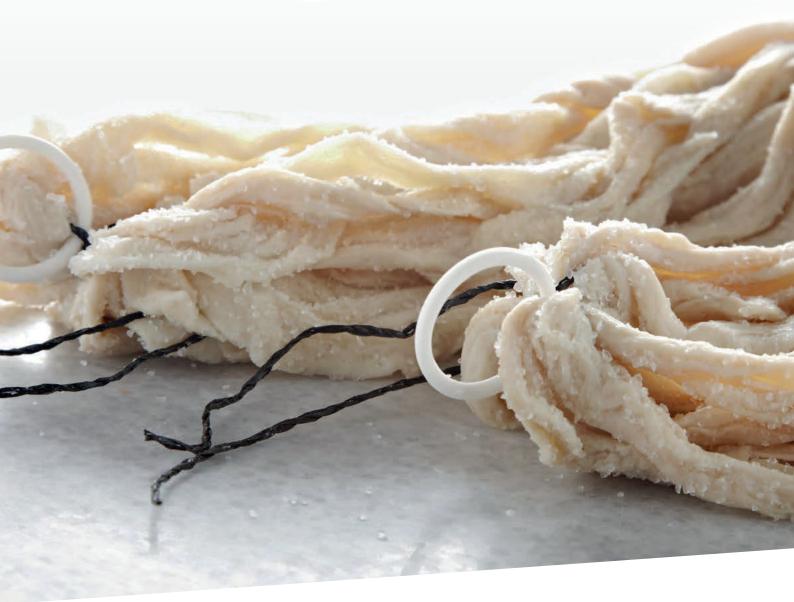

# Superior sausages demand excellent casings

As an experienced, globally trusted specialist in sausage casings of natural origin, CTH can deliver products perfectly tailored to your individual specifications. We offer a complete range of beef casings of the finest South-American quality. These wide, large-caliber casings are versatile, traditionally used for both dry and cooked sausage like Mettwurst, Kochwurst, Cooked Sausage Ring, blood sausage, and liver sausage.

## Reliable natural South-American casings

With CTH's premium beef casings, you can improve the look, bite, and flavor of your sausage, keeping customers coming back for more. These versatile casings can be used with a wide range of sausage types: whatever your need and specifications are, we can help you meet them.

### Clean, fresh, and natural

Today, consumers prefer natural products, free from artificial chemicals: it strengthens their confidence that what they're eating or serving their families and friends is totally safe. With only salt added, the beef casings we deliver are free from all chemicals, foreign elements, mucosa, and any other parts of the intestinal tract. They are clean and fresh, with a natural color and odor.